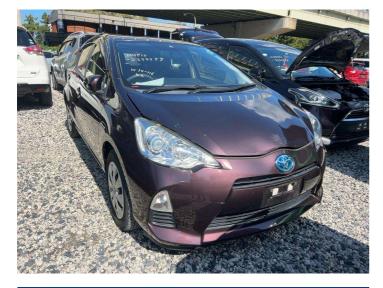

## 2014 Toyota Aqua push start 1500cc hybrid

**Ex-Overseas** CO2 Emissions

Energy Economy

Stock ID: 5340

**Purchase Price** Includes GST Excludes on-road costs of \$650