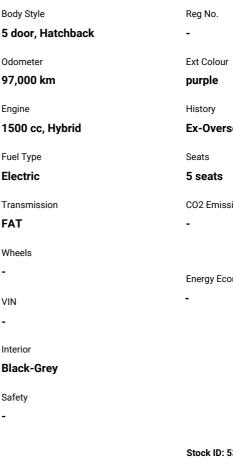

## 2014 Toyota Aqua push start 1500cc hybrid

**Ex-Overseas** CO2 Emissions

Energy Economy

Stock ID: 5340

**Purchase Price** Includes GST Excludes on-road costs of \$650