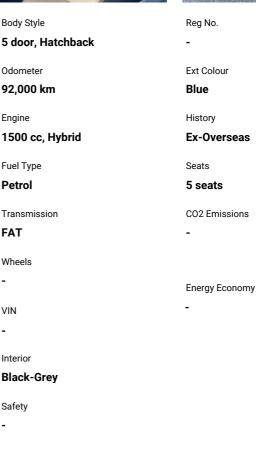

## 2012 Toyota Aqua push start 1500cc hybrid

Stock ID: 5360

**Purchase Price** Includes GST Excludes on-road costs of \$550