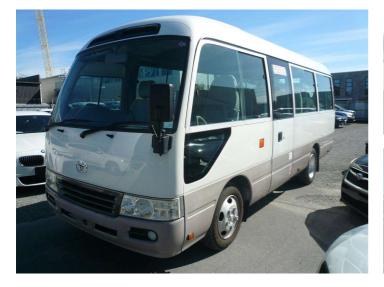

# 2012 Toyota Coaster 17 seaters 76kms certified

Purchase Price Includes GST Excludes on-road costs of \$1,000

### **Top features**

- » Air Conditioning
- » Driver airbag
- » Power steering
- » Rear Wiper
- » turbo

Body Style 2 door, buses - 16 - 25 seats Odometer 76,000 km Engine 4000 cc, diesel turbo Fuel Type diesel turbo Transmission 5-Speed Manual, Rear Wheel Wheels

#### Safety

Safety rating not available

Reg No.

Ext Colour white-2tone

History

Ex-Overseas

Seats

17 seats, Cloth