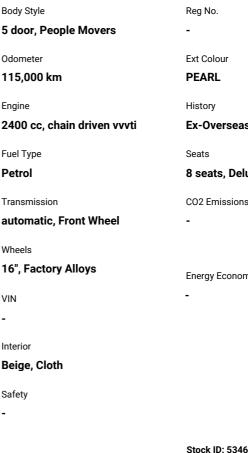

## 2014 Toyota Alphard 2400cc vvti 8 seaters twin

\$15,500

MARAC

AUTOSURE

JANSSEN

Ext Colour

**Ex-Overseas** 

8 seats, Delux Cloth

CO2 Emissions

Energy Economy

Mechanical Breakdown Insurance. Ask us how. **Top features** 

- » 4 cylinder
- » ABS Braking

**Purchase Price** 

Includes GST Excludes on-road costs of \$650

Indicative repayments