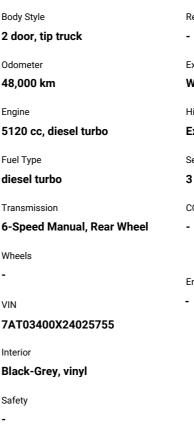

## 2016 Hino Ranger 3.7 tonnes tip truck 46kms

Reg No. Ext Colour White History **Ex-Overseas** Seats 3 seats, vinyl

CO2 Emissions

Energy Economy

Stock ID: 3918

**Purchase Price** Includes GST Excludes on-road costs of \$2,000