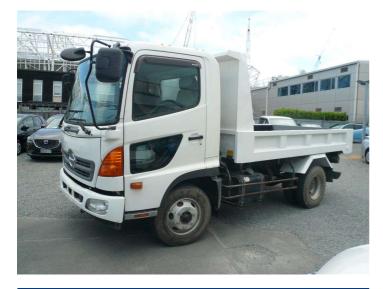

## 2016 Hino Ranger 3.7 tonnes tip truck 46kms

Reg No. Ext Colour White History **Ex-Overseas** Seats 3 seats, vinyl

CO2 Emissions

Energy Economy

Stock ID: 3918

**Purchase Price** Includes GST Excludes on-road costs of \$2,000

## **Top features**

- » ABS brakes
- » Air Conditioning
- » Central Locking
- » Driver airbag
- » Power steering
- » Power Steering
- » Power Window
- » turbo

Toys on Wheels | Phone 03 371 7227 | Email sales@toysonwheels.co.nz 203 Lichfield Street, City Centre, Christchurch 8011, New Zealand www.toysonwheels.co.nz