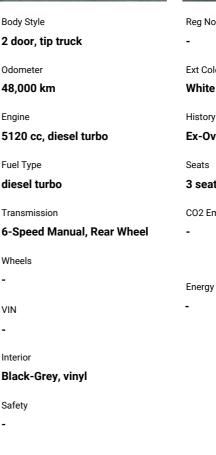

## 2016 Hino Ranger 3.7 tonnes tip truck 46kms

Reg No. -Ext Colour White History Ex-Overseas Seats 3 seats, vinyl C02 Emissions

Energy Economy

Stock ID: 3918

Purchase Price Includes GST Excludes on-road costs of \$2,000