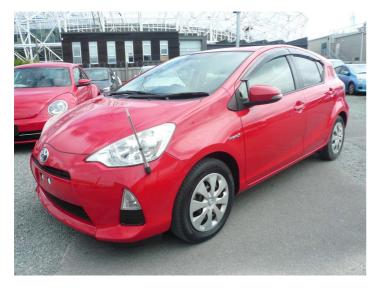

# 2013 Toyota Aqua push start 1500cc hybrid

Purchase Price Includes GST Excludes on-road costs of \$650

- » Power steering
- » Power Steering» Power Window
- » Rear Wiper
- - Based on 2024 UCSR rating for 12-20 models

5 star

safety rating

Reg No.

Ext Colour

Red

History

**Ex-Overseas** 