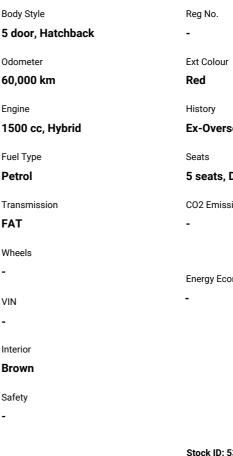

## 2013 Toyota Aqua push start 1500cc hybrid

**Ex-Overseas** 5 seats, Delux Cloth CO2 Emissions

Energy Economy

Stock ID: 5372

**Purchase Price** Includes GST Excludes on-road costs of \$650