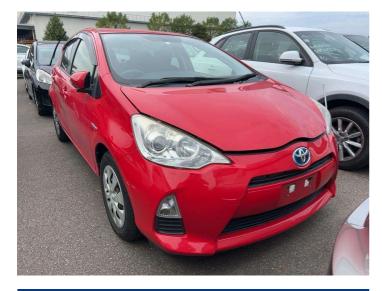

## 2013 Toyota Aqua push start 1500cc hybrid

**Ex-Overseas** 5 seats, Delux Cloth CO2 Emissions

Energy Economy

Stock ID: 5372

**Purchase Price** Includes GST Excludes on-road costs of \$650